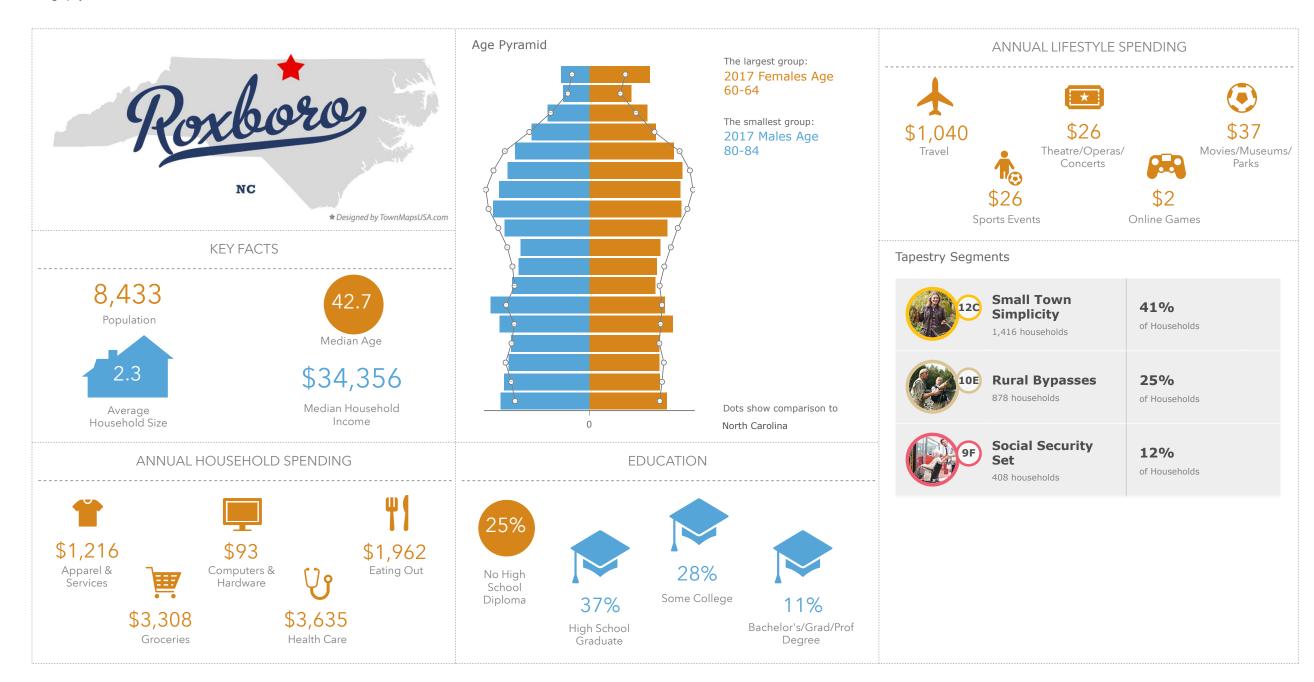

Middleburg Town, NC Middleburg Town, NC (3742640) Geography: Place

Norlina Town, NC Norlina Town, NC (3747240) Geography: Place

Oxford City, NC Oxford City, NC (3749800) Geography: Place

Roxboro City, NC Roxboro City, NC (3758160) Geography: Place