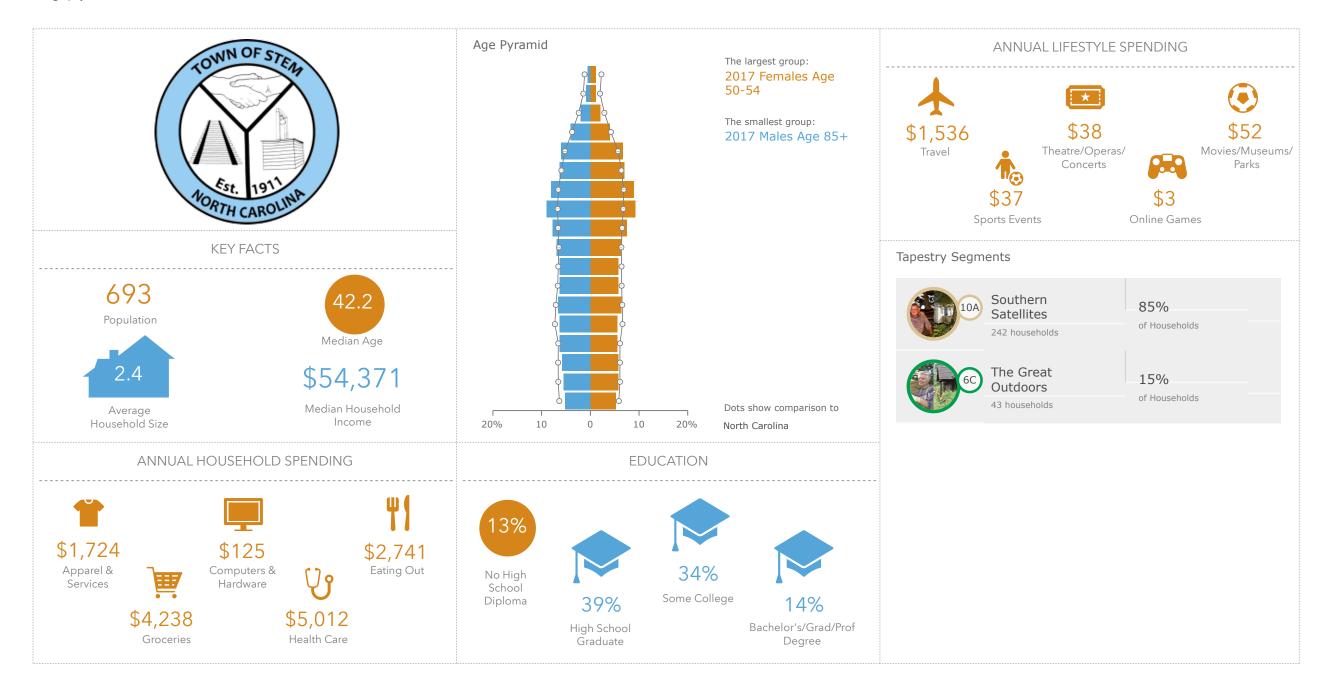

Stem Town, NC Stem Town, NC (3764940) Geography: Place

Stovall Town, NC Stovall Town, NC (3765320) Geography: Place

Warrenton Town, NC Warrenton Town, NC (3771100) Geography: Place

Youngsville Town, NC Youngsville Town, NC (3776200) Geography: Place