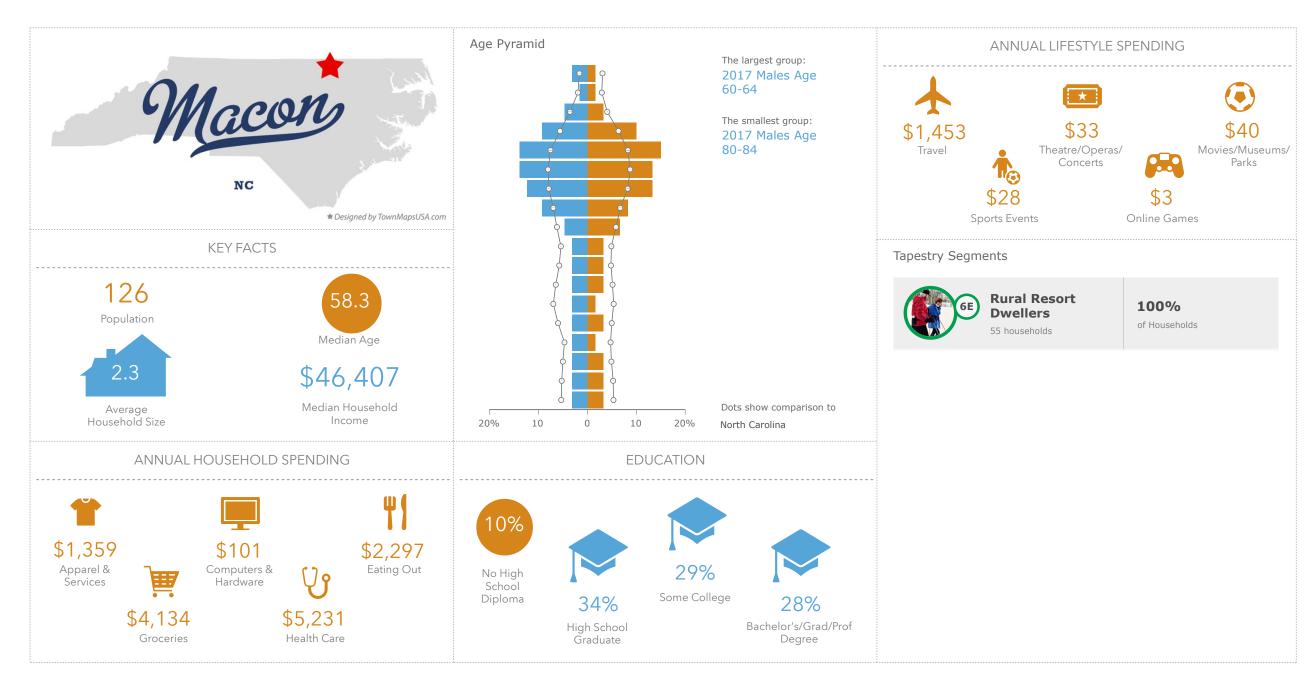

Henderson City, NC Henderson City, NC (3730660) Geography: Place

Kittrell Town, NC Kittrell Town, NC (3736020) Geography: Place

Louisburg Town, NC Louisburg Town, NC (3739360) Geography: Place

Macon Town, NC Macon Town, NC (3740540) Geography: Place