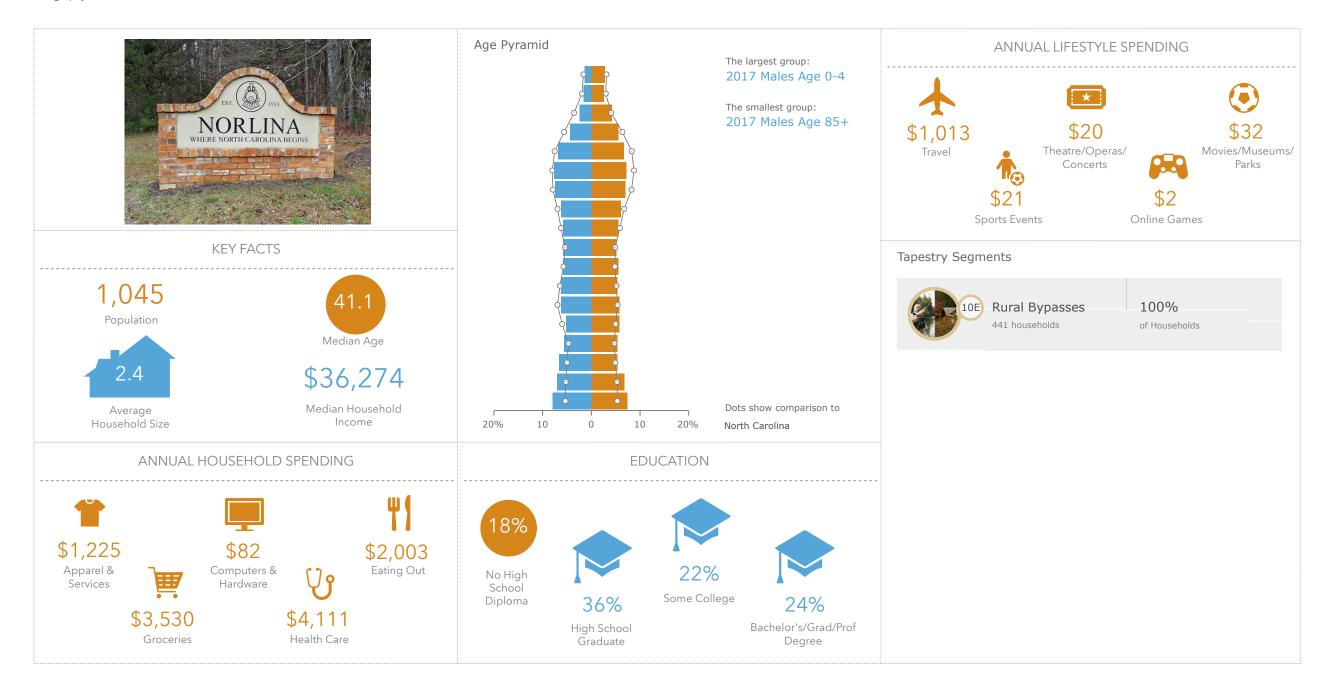

Middleburg Town, NC Middleburg Town, NC (3742640) Geography: Place

Norlina Town, NC Norlina Town, NC (3747240) Geography: Place

Oxford City, NC Oxford City, NC (3749800) Geography: Place

Roxboro City, NC Roxboro City, NC (3758160) Geography: Place