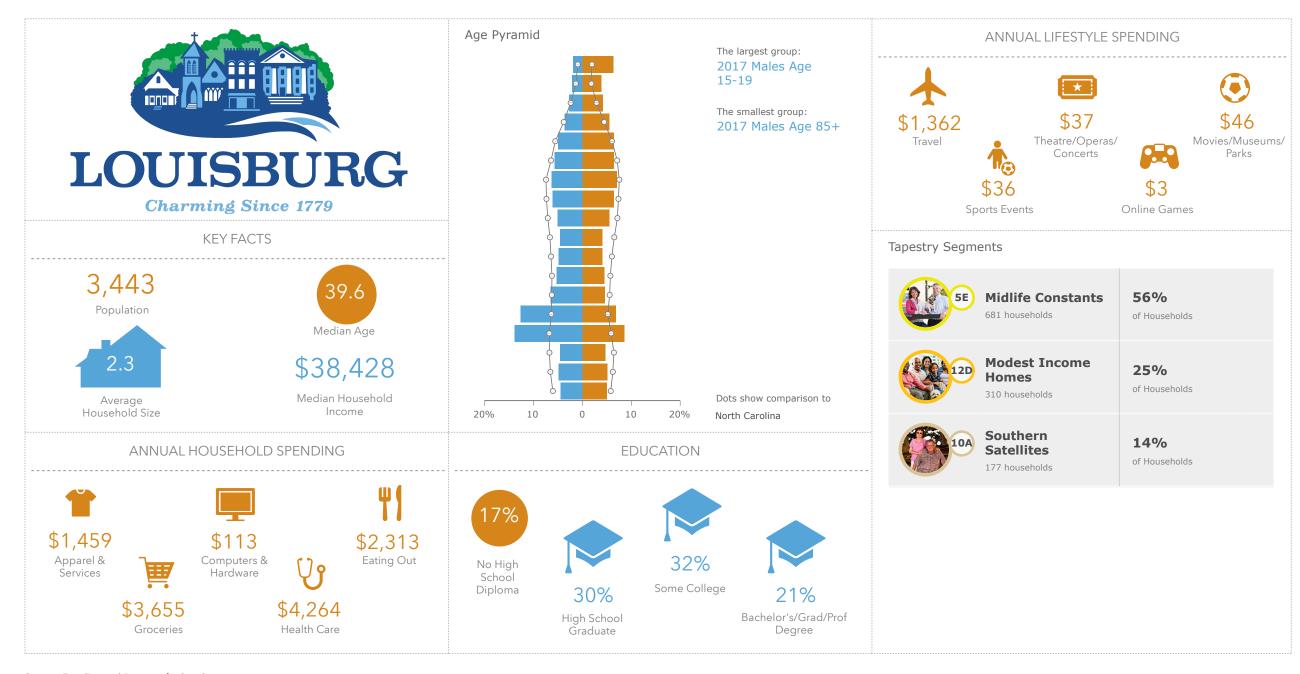

Henderson City, NC Henderson City, NC (3730660) Geography: Place

Kittrell Town, NC Kittrell Town, NC (3736020) Geography: Place

Louisburg Town, NC Louisburg Town, NC (3739360) Geography: Place

Macon Town, NC Macon Town, NC (3740540) Geography: Place