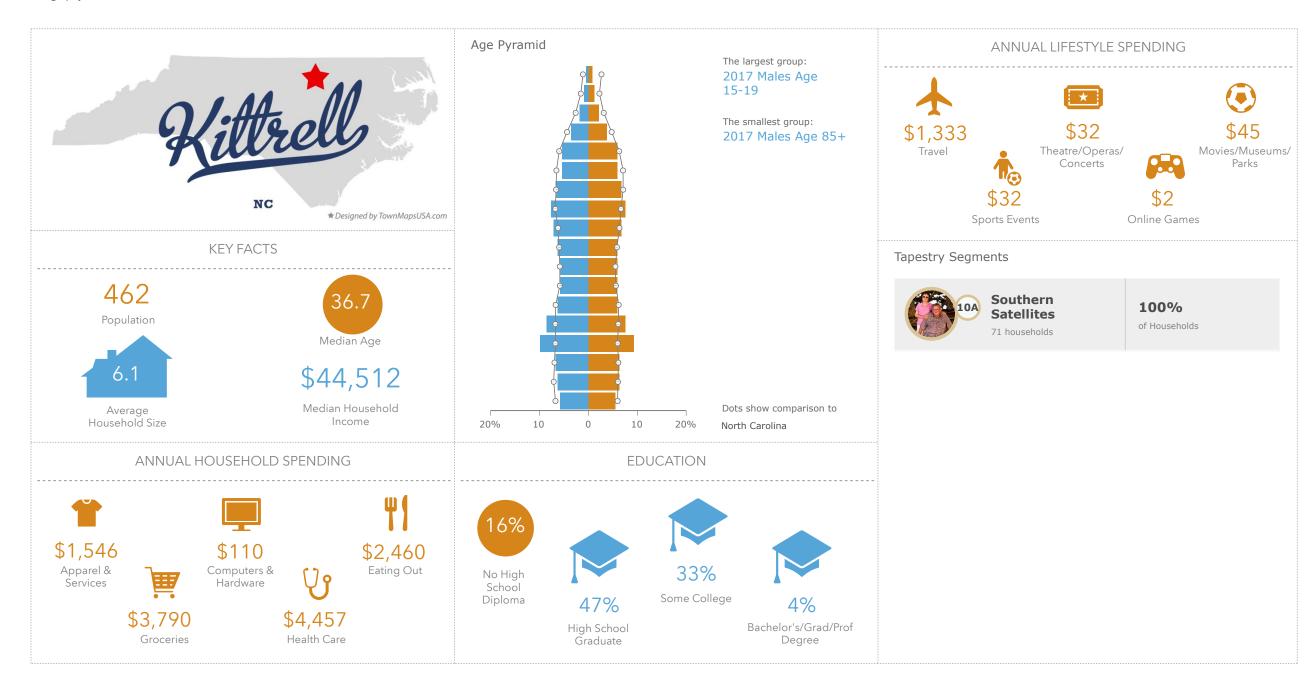

Henderson City, NC Henderson City, NC (3730660) Geography: Place

Kittrell Town, NC Kittrell Town, NC (3736020) Geography: Place

Louisburg Town, NC Louisburg Town, NC (3739360) Geography: Place

Macon Town, NC Macon Town, NC (3740540) Geography: Place