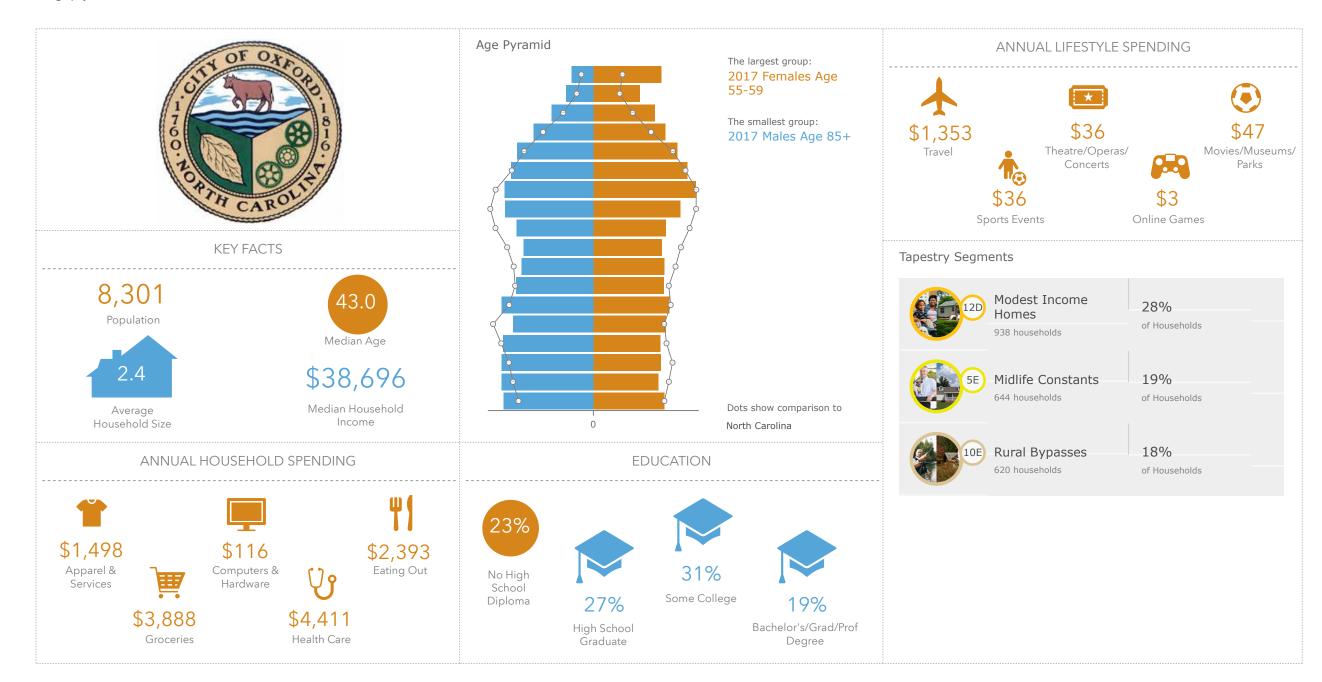

Middleburg Town, NC Middleburg Town, NC (3742640) Geography: Place

Norlina Town, NC Norlina Town, NC (3747240) Geography: Place

Oxford City, NC Oxford City, NC (3749800) Geography: Place

Roxboro City, NC Roxboro City, NC (3758160) Geography: Place