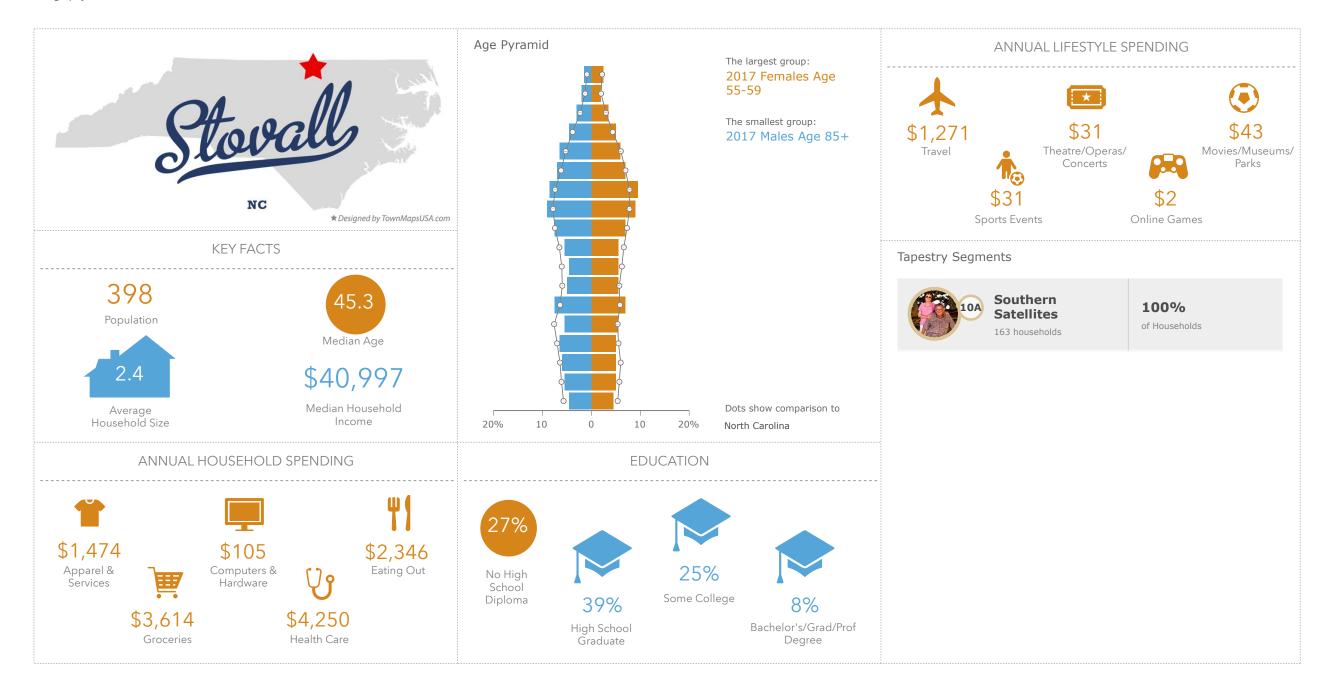

Stem Town, NC Stem Town, NC (3764940) Geography: Place

Stovall Town, NC Stovall Town, NC (3765320) Geography: Place

Warrenton Town, NC Warrenton Town, NC (3771100) Geography: Place

Youngsville Town, NC Youngsville Town, NC (3776200) Geography: Place