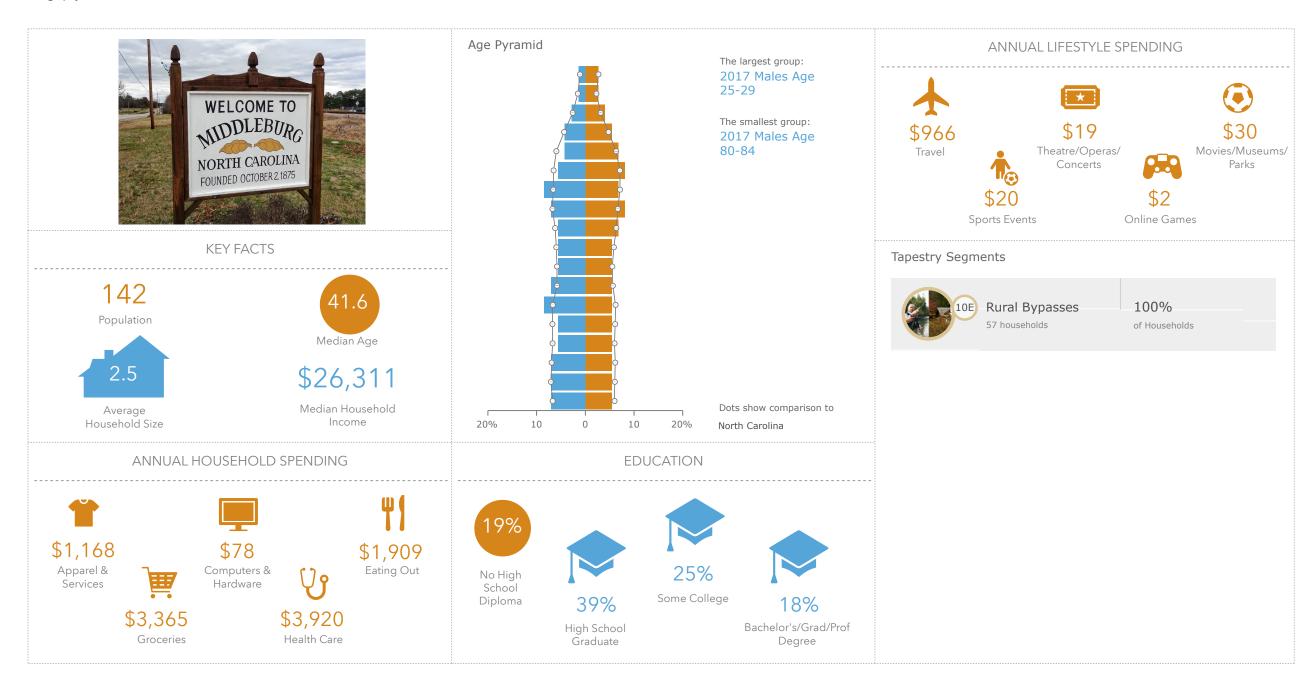

Middleburg Town, NC Middleburg Town, NC (3742640) Geography: Place

Norlina Town, NC Norlina Town, NC (3747240) Geography: Place

Oxford City, NC Oxford City, NC (3749800) Geography: Place

Roxboro City, NC Roxboro City, NC (3758160) Geography: Place