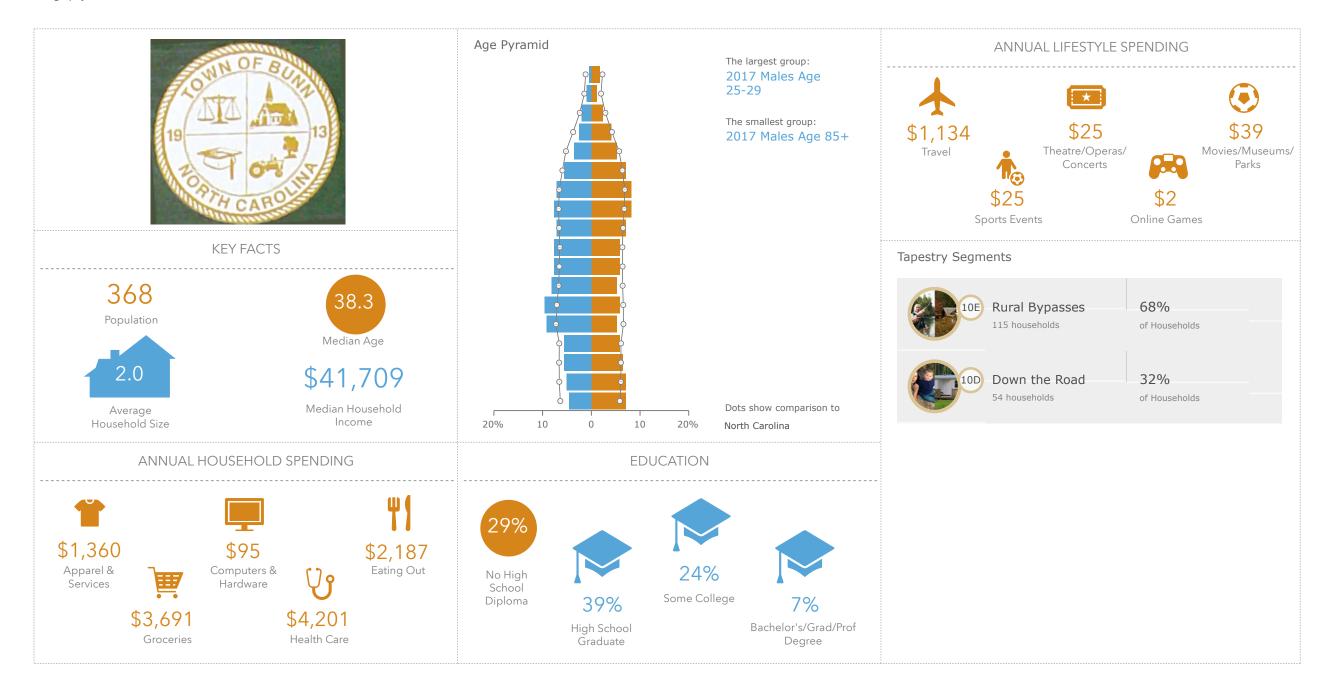

Bunn Town, NC Bunn Town, NC (3708860) Geography: Place

Butner Town, NC Butner Town, NC (3709360) Geography: Place

Creedmoor City, NC Creedmoor City, NC (3715320) Geography: Place

Franklinton Town, NC Franklinton Town, NC (3724720) Geography: Place