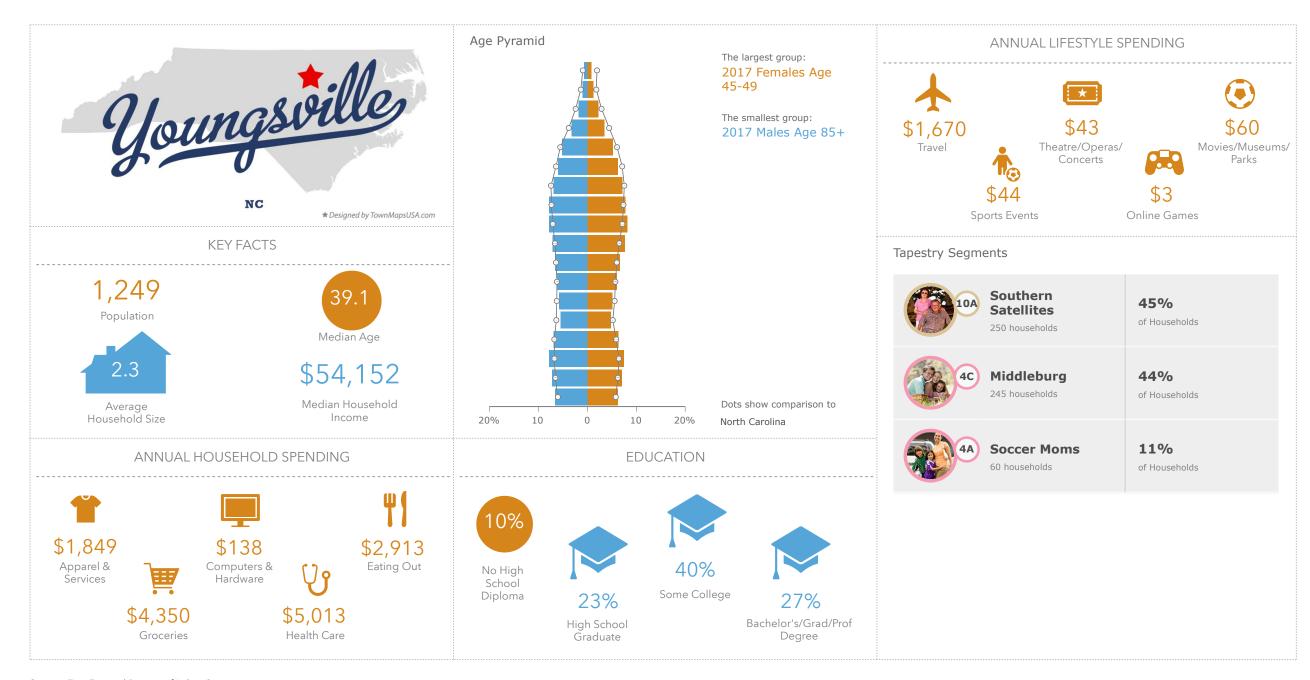

Stem Town, NC Stem Town, NC (3764940) Geography: Place

Stovall Town, NC Stovall Town, NC (3765320) Geography: Place

Warrenton Town, NC Warrenton Town, NC (3771100) Geography: Place

Youngsville Town, NC Youngsville Town, NC (3776200) Geography: Place