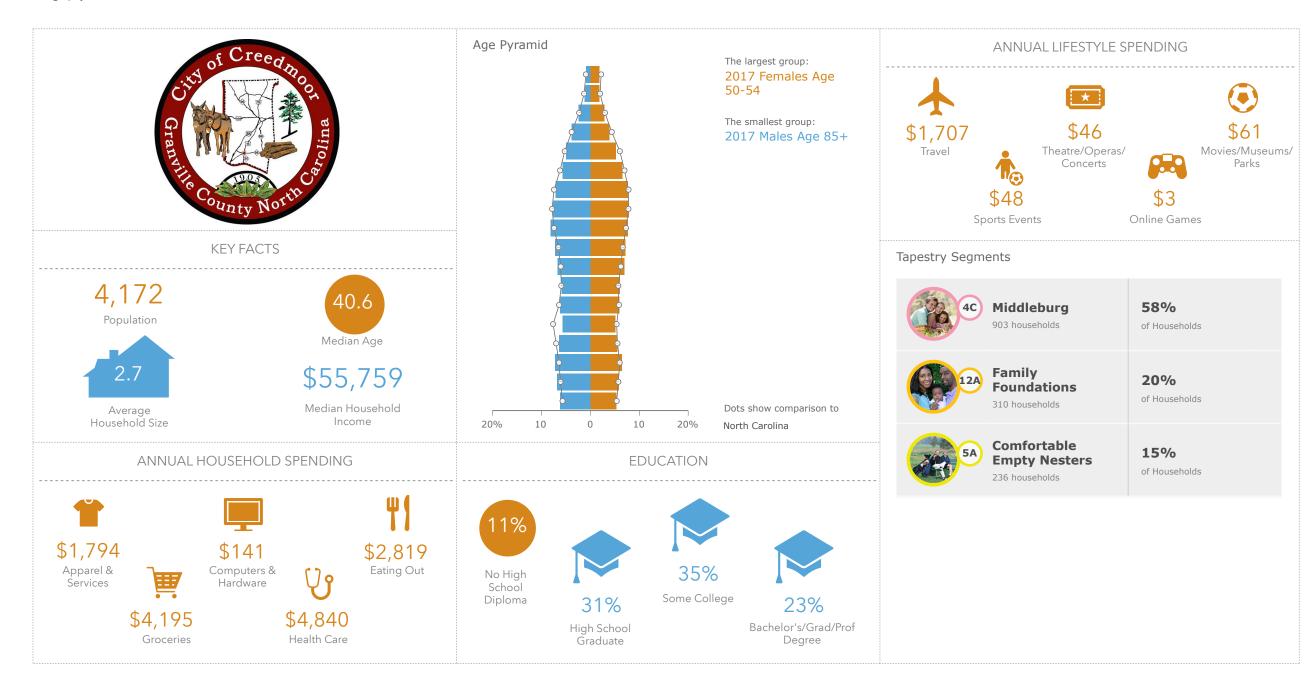

Middleburg Town, NC Middleburg Town, NC (3742640) Geography: Place

Norlina Town, NC Norlina Town, NC (3747240) Geography: Place

Oxford City, NC Oxford City, NC (3749800) Geography: Place

Roxboro City, NC Roxboro City, NC (3758160) Geography: Place