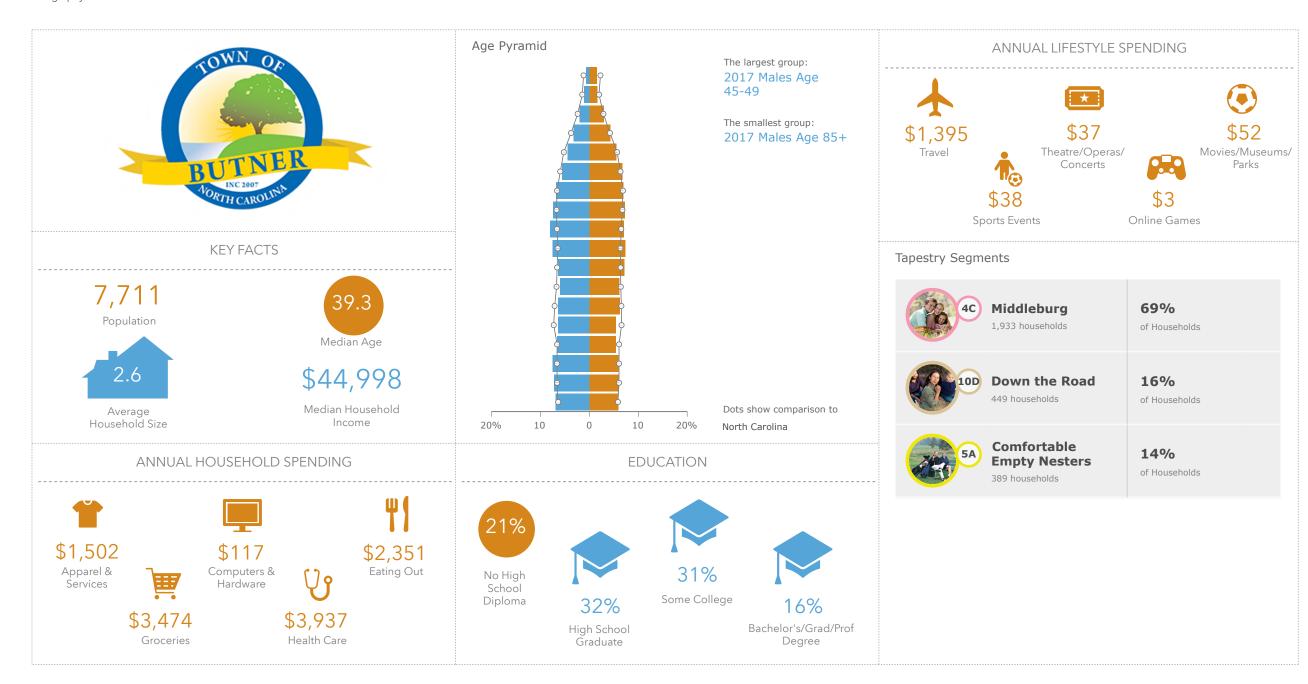

Bunn Town, NC Bunn Town, NC (3708860) Geography: Place

Butner Town, NC Butner Town, NC (3709360) Geography: Place

Creedmoor City, NC Creedmoor City, NC (3715320) Geography: Place

Franklinton Town, NC Franklinton Town, NC (3724720) Geography: Place