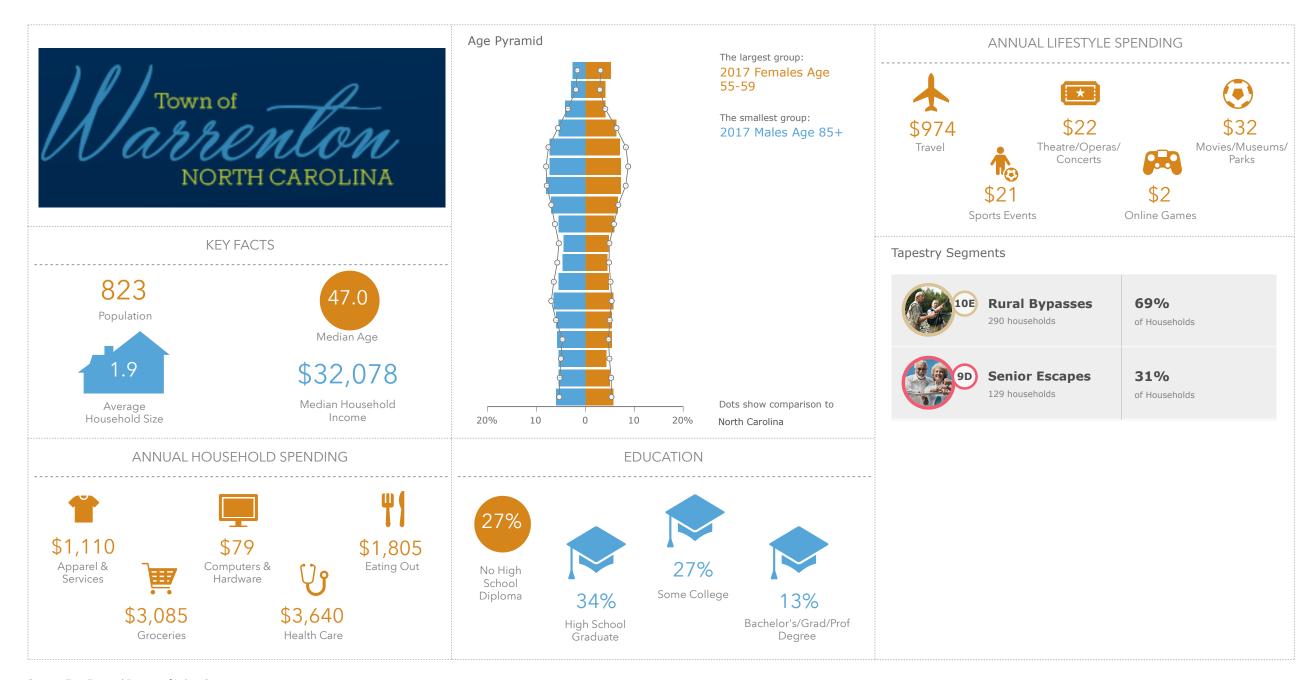

Stem Town, NC Stem Town, NC (3764940) Geography: Place

Stovall Town, NC Stovall Town, NC (3765320) Geography: Place

Warrenton Town, NC Warrenton Town, NC (3771100) Geography: Place

Youngsville Town, NC Youngsville Town, NC (3776200) Geography: Place