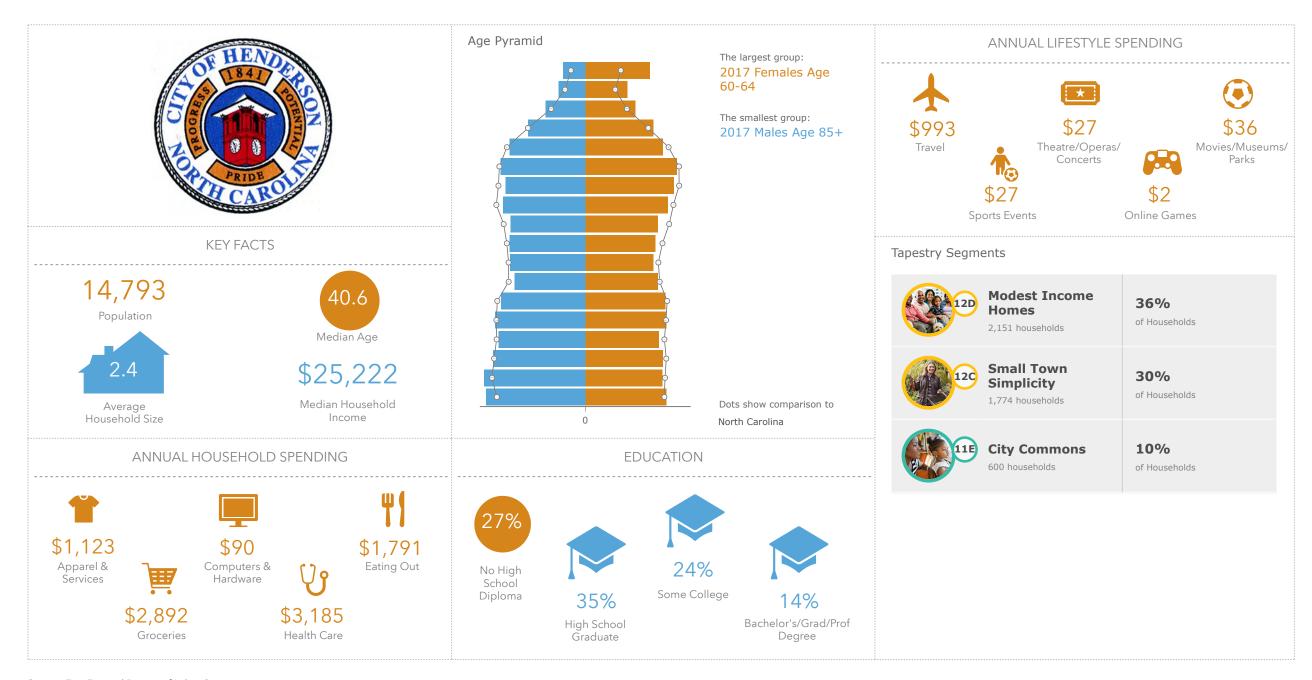

Henderson City, NC Henderson City, NC (3730660) Geography: Place

Kittrell Town, NC Kittrell Town, NC (3736020) Geography: Place

Louisburg Town, NC Louisburg Town, NC (3739360) Geography: Place

Macon Town, NC Macon Town, NC (3740540) Geography: Place