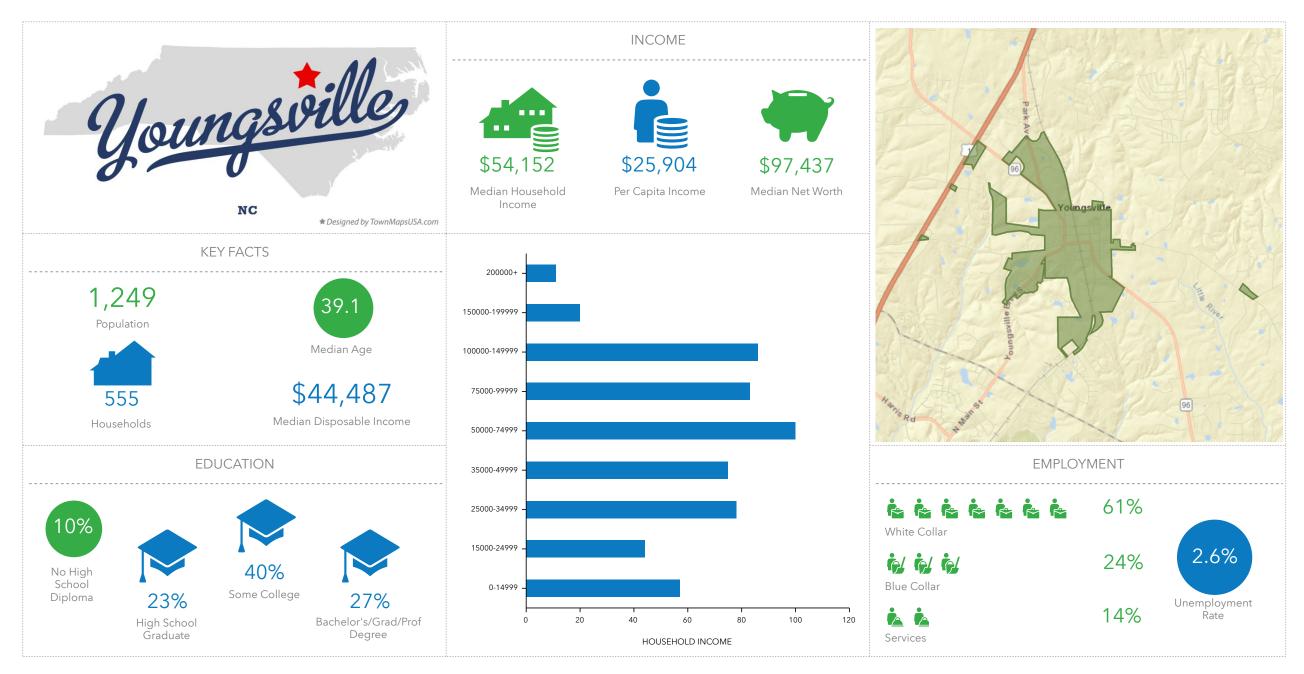

Stem Town, NC Stem Town, NC (3764940) Geography: Place

Stovall Town, NC Stovall Town, NC (3765320) Geography: Place

Warrenton Town, NC Warrenton Town, NC (3771100) Geography: Place

Youngsville Town, NC Youngsville Town, NC (3776200) Geography: Place