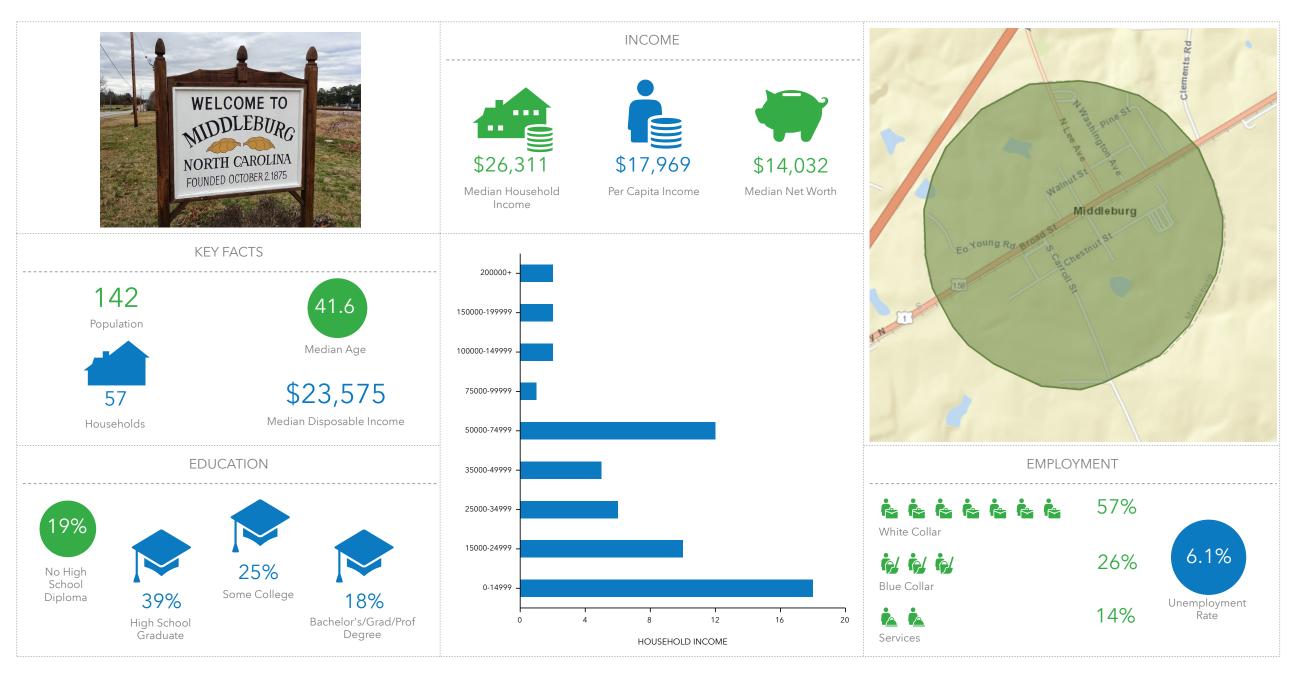

Middleburg Town, NC Middleburg Town, NC (3742640) Geography: Place

Norlina Town, NC Norlina Town, NC (3747240) Geography: Place

Oxford City, NC Oxford City, NC (3749800) Geography: Place

Roxboro City, NC Roxboro City, NC (3758160) Geography: Place