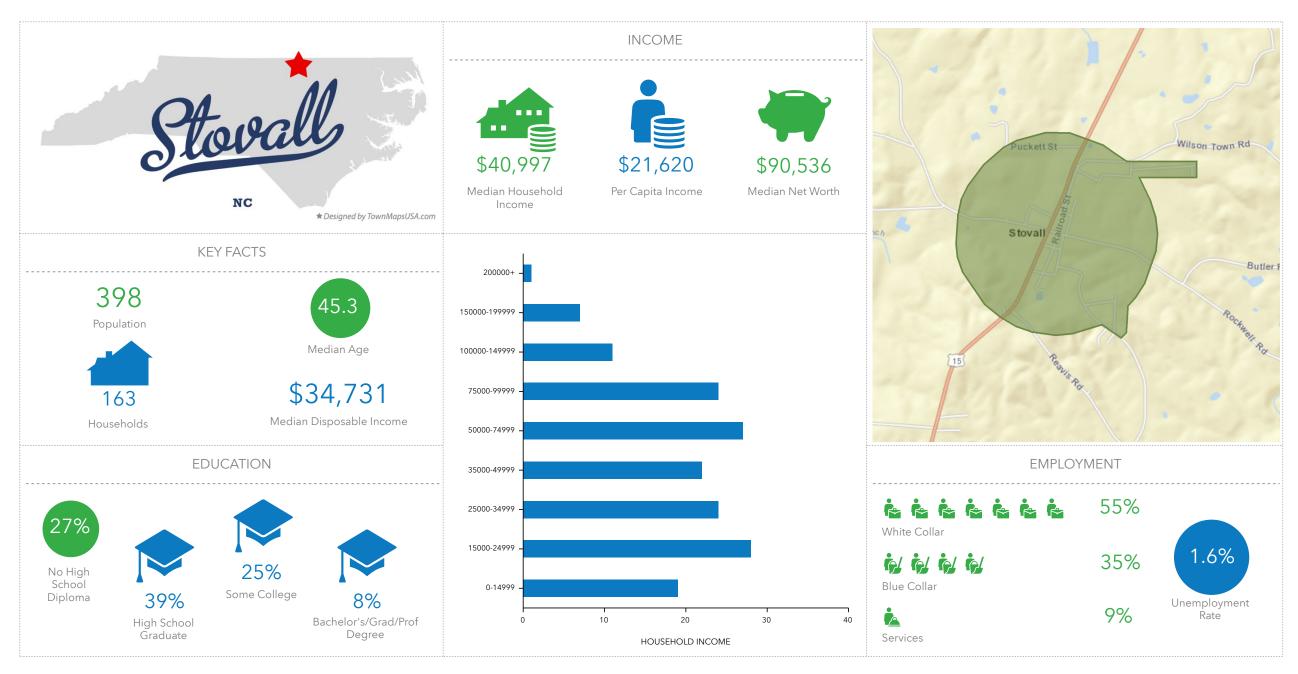

Stem Town, NC Stem Town, NC (3764940) Geography: Place

Stovall Town, NC Stovall Town, NC (3765320) Geography: Place

Warrenton Town, NC Warrenton Town, NC (3771100) Geography: Place

Youngsville Town, NC Youngsville Town, NC (3776200) Geography: Place