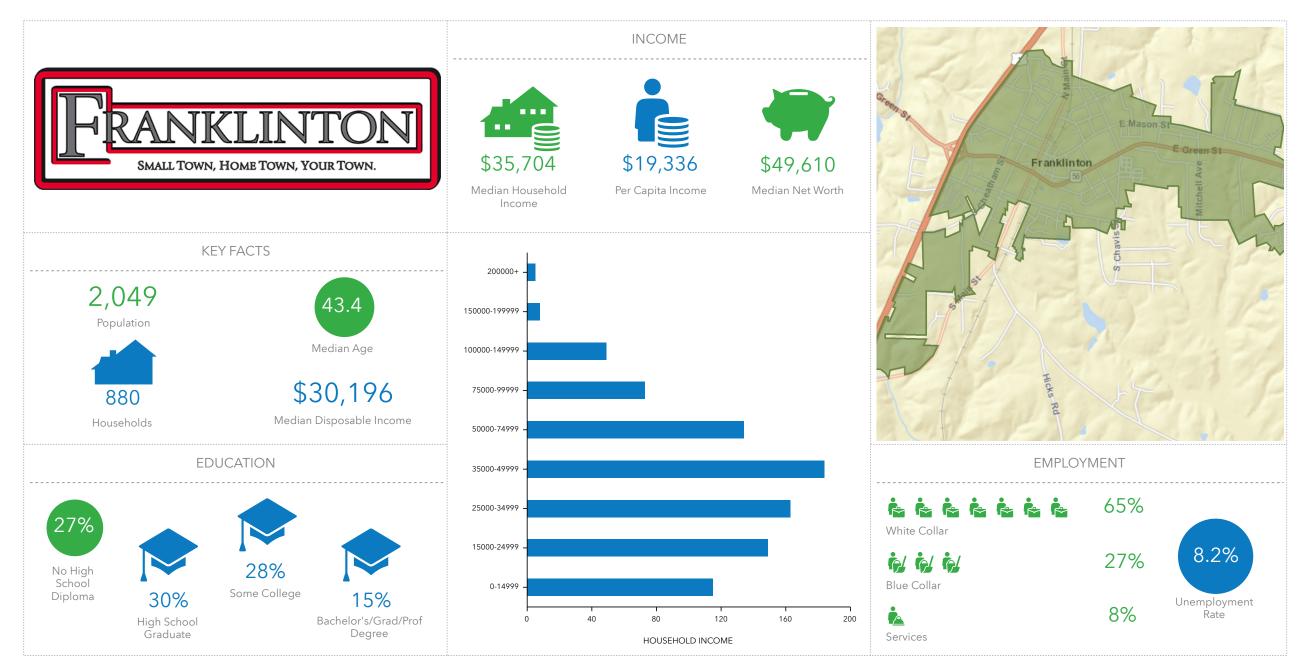

Bunn Town, NC Bunn Town, NC (3708860) Geography: Place

Butner Town, NC Butner Town, NC (3709360) Geography: Place

Creedmoor City, NC Creedmoor City, NC (3715320) Geography: Place

Franklinton Town, NC Franklinton Town, NC (3724720) Geography: Place