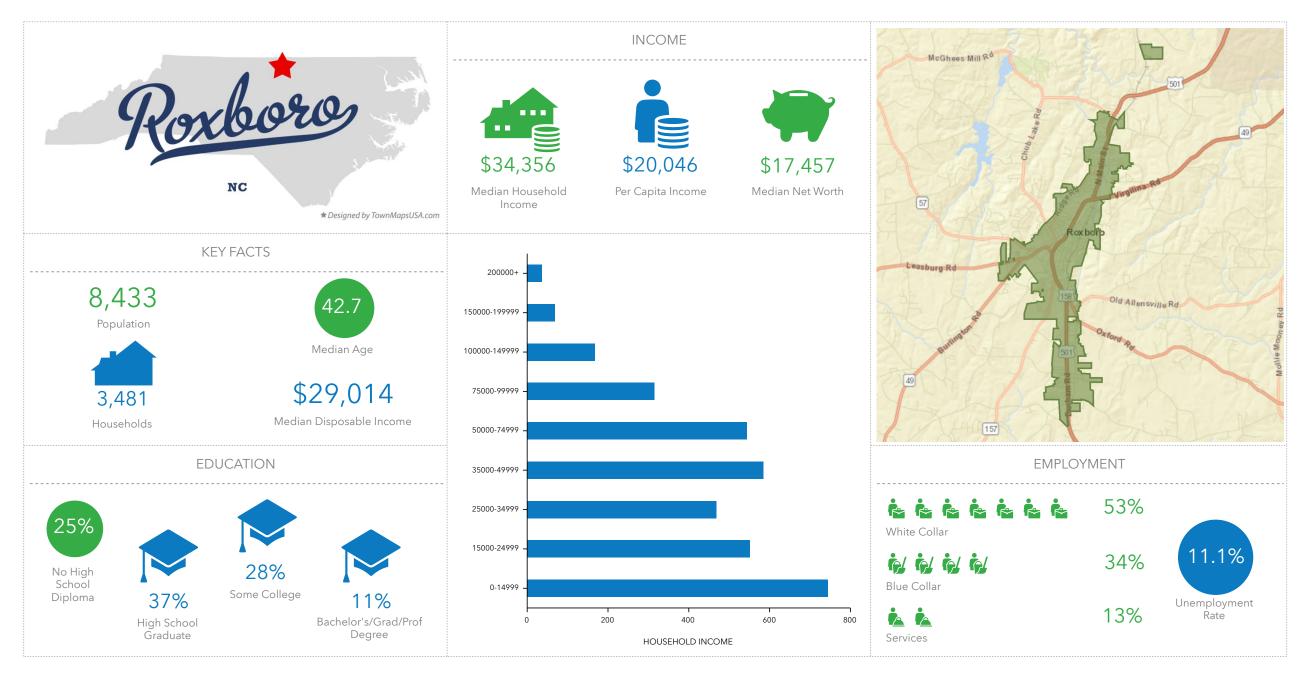

Middleburg Town, NC Middleburg Town, NC (3742640) Geography: Place

Norlina Town, NC Norlina Town, NC (3747240) Geography: Place

Oxford City, NC Oxford City, NC (3749800) Geography: Place

Roxboro City, NC Roxboro City, NC (3758160) Geography: Place