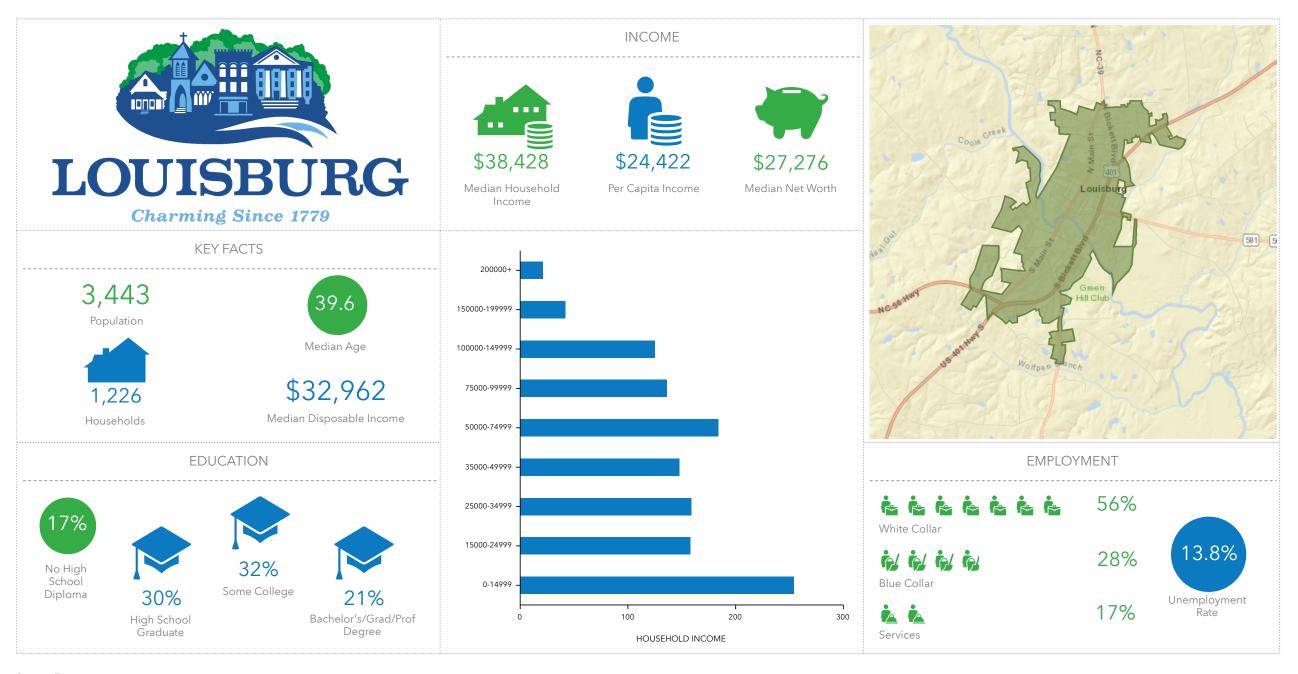

Henderson City, NC Henderson City, NC (3730660) Geography: Place

Kittrell Town, NC Kittrell Town, NC (3736020) Geography: Place

Louisburg Town, NC Louisburg Town, NC (3739360) Geography: Place

Macon Town, NC Macon Town, NC (3740540) Geography: Place