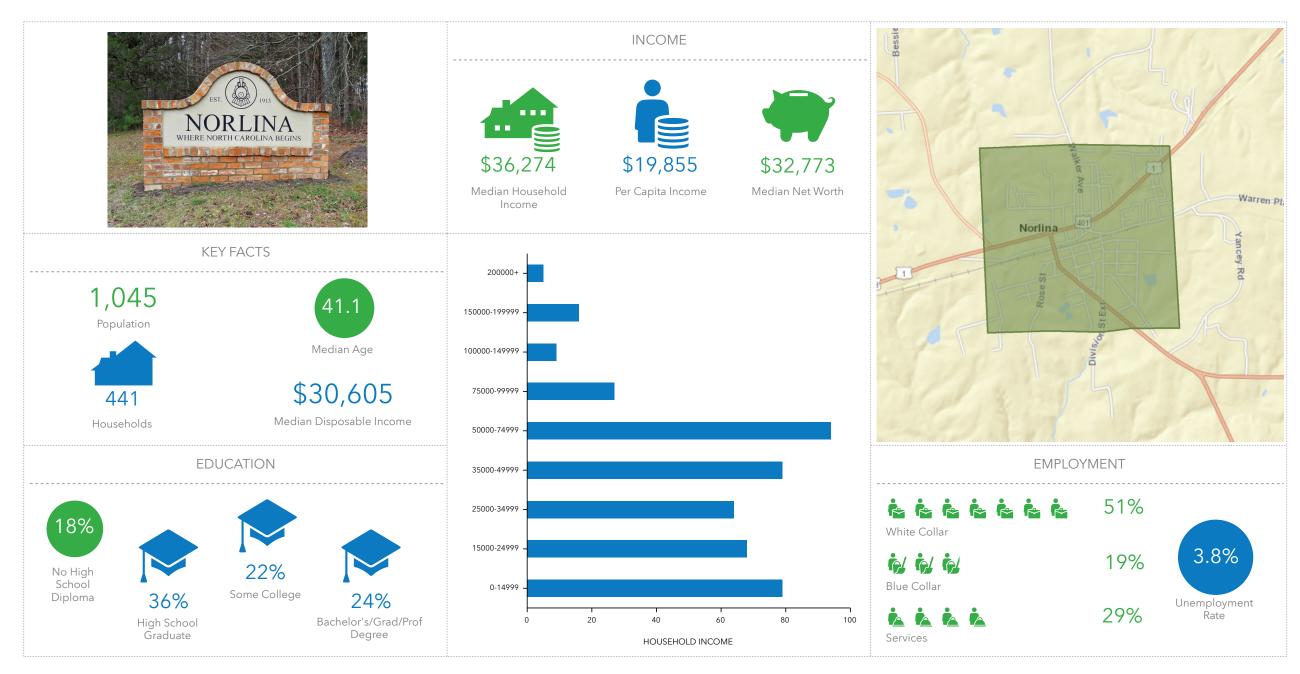

Middleburg Town, NC Middleburg Town, NC (3742640) Geography: Place

Norlina Town, NC Norlina Town, NC (3747240) Geography: Place

Oxford City, NC Oxford City, NC (3749800) Geography: Place

Roxboro City, NC Roxboro City, NC (3758160) Geography: Place