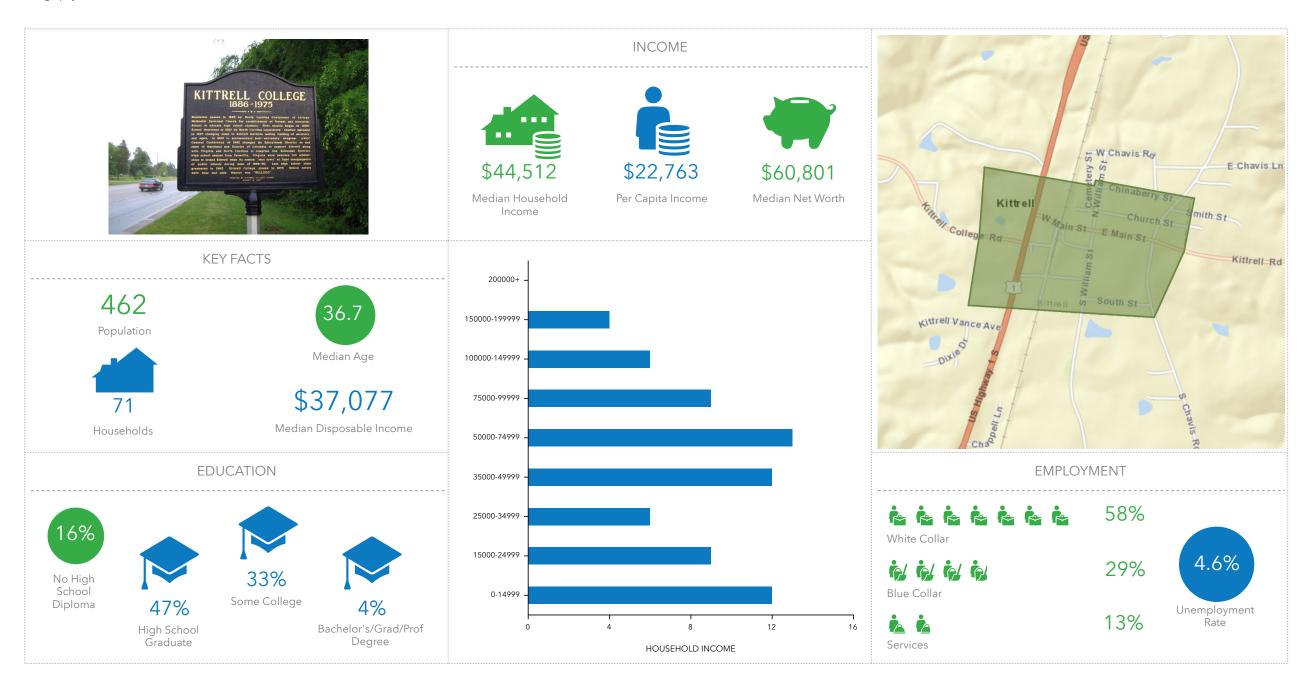

Henderson City, NC Henderson City, NC (3730660) Geography: Place

Kittrell Town, NC Kittrell Town, NC (3736020) Geography: Place

Louisburg Town, NC Louisburg Town, NC (3739360) Geography: Place

Macon Town, NC Macon Town, NC (3740540) Geography: Place