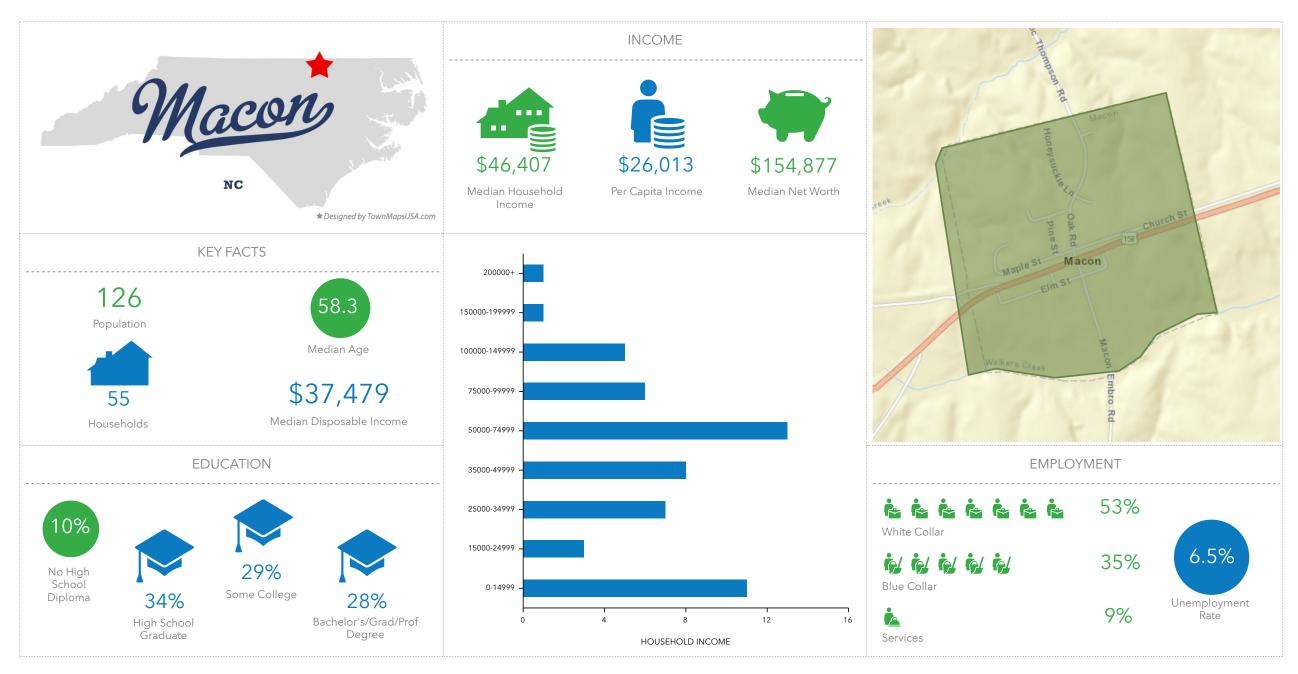

Henderson City, NC Henderson City, NC (3730660) Geography: Place

Kittrell Town, NC Kittrell Town, NC (3736020) Geography: Place

Louisburg Town, NC Louisburg Town, NC (3739360) Geography: Place

Macon Town, NC Macon Town, NC (3740540) Geography: Place