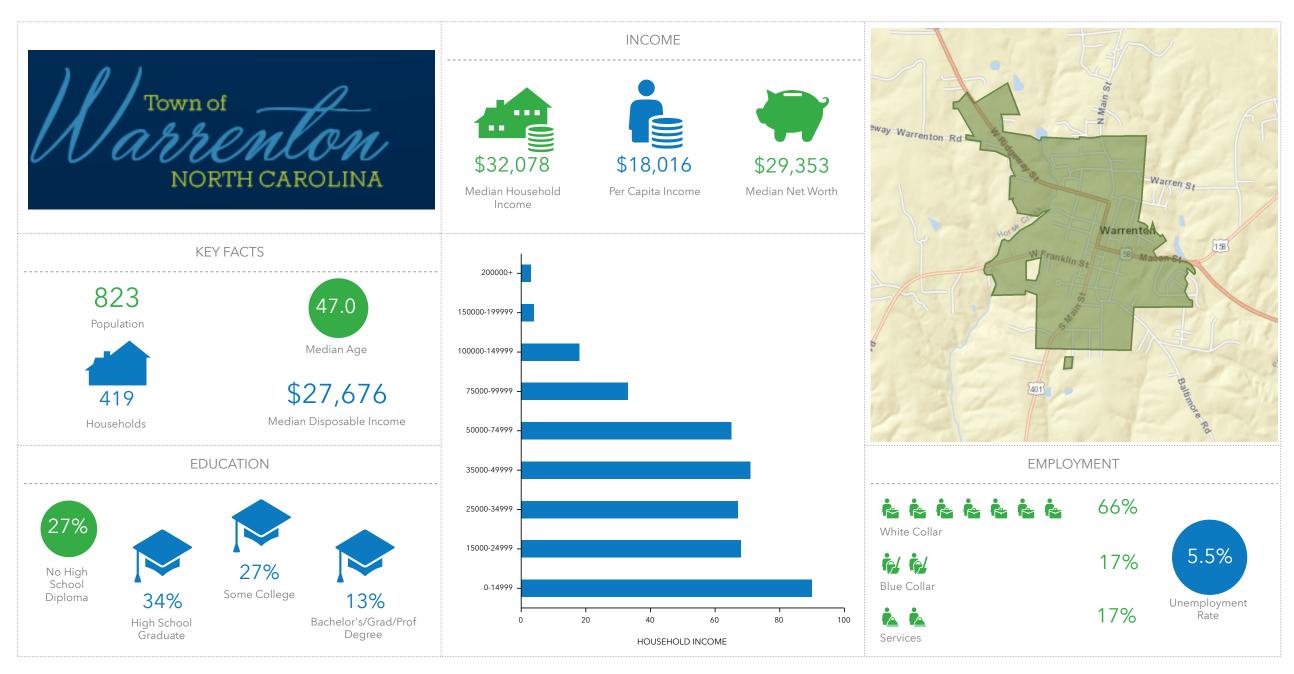

Stem Town, NC Stem Town, NC (3764940) Geography: Place

Stovall Town, NC Stovall Town, NC (3765320) Geography: Place

Warrenton Town, NC Warrenton Town, NC (3771100) Geography: Place

Youngsville Town, NC Youngsville Town, NC (3776200) Geography: Place