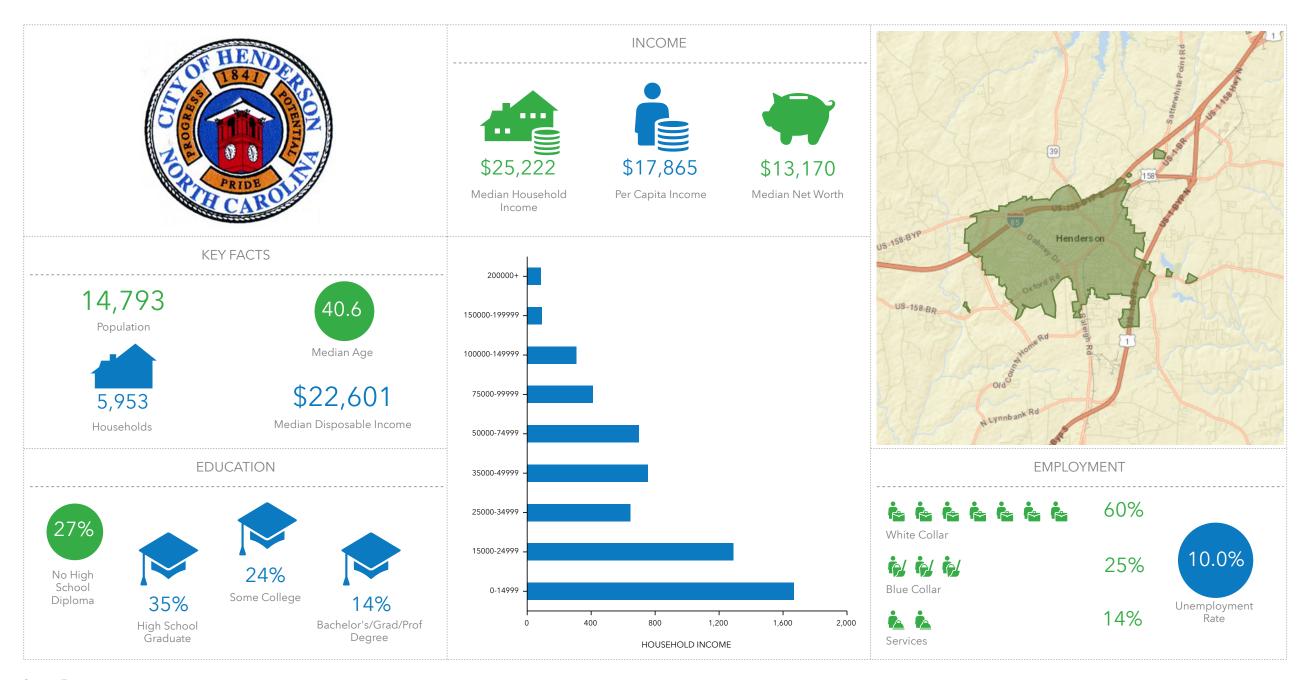

Henderson City, NC Henderson City, NC (3730660) Geography: Place

Kittrell Town, NC Kittrell Town, NC (3736020) Geography: Place

Louisburg Town, NC Louisburg Town, NC (3739360) Geography: Place

Macon Town, NC Macon Town, NC (3740540) Geography: Place