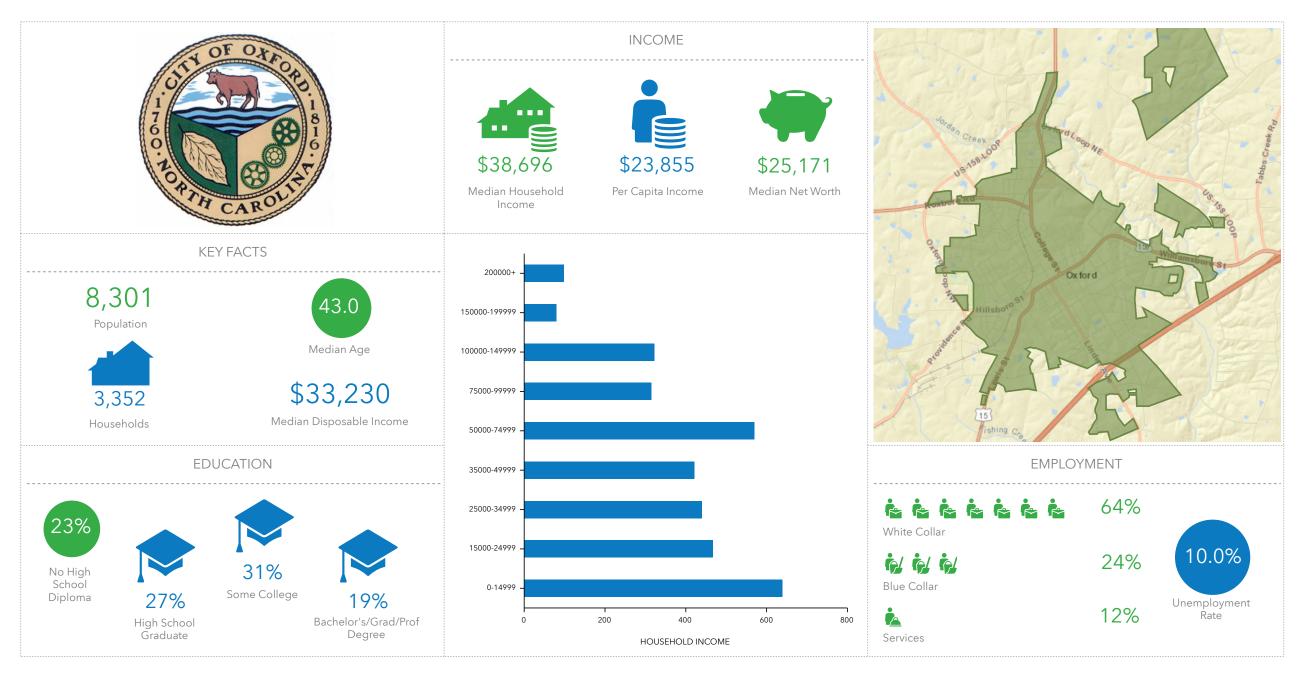

Middleburg Town, NC Middleburg Town, NC (3742640) Geography: Place

Norlina Town, NC Norlina Town, NC (3747240) Geography: Place

Oxford City, NC Oxford City, NC (3749800) Geography: Place

Roxboro City, NC Roxboro City, NC (3758160) Geography: Place