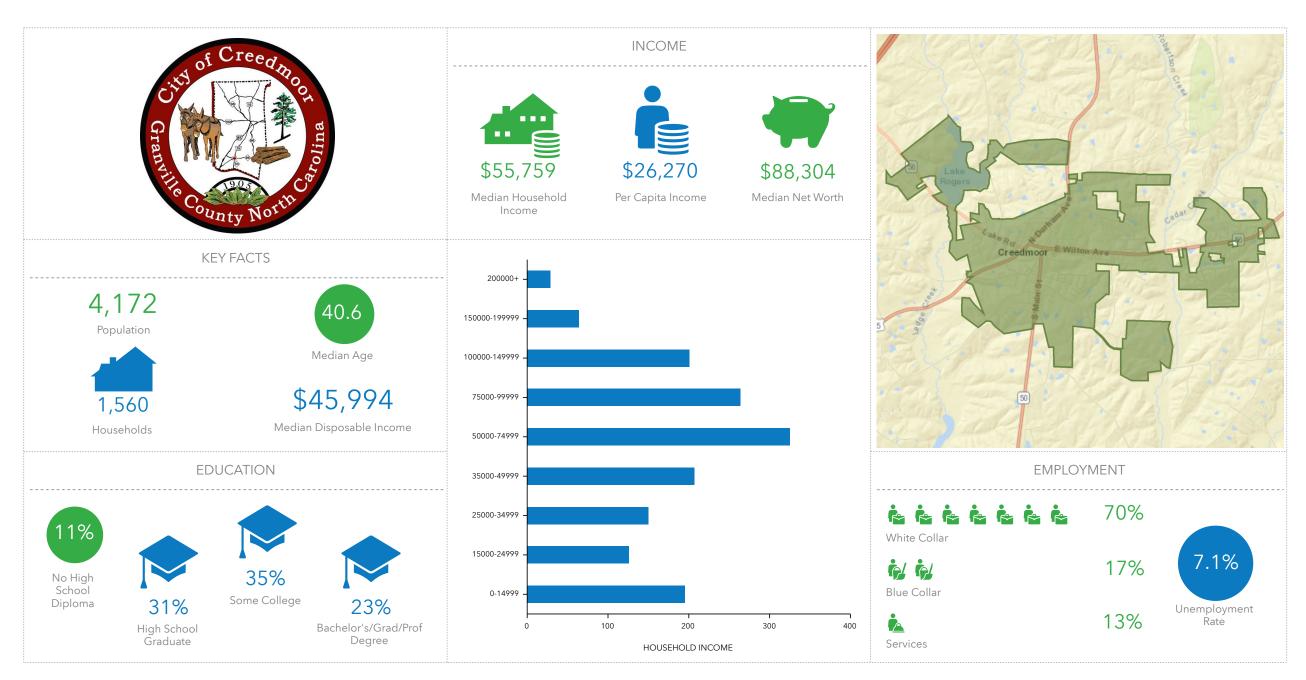

Bunn Town, NC Bunn Town, NC (3708860) Geography: Place

Butner Town, NC Butner Town, NC (3709360) Geography: Place

Creedmoor City, NC Creedmoor City, NC (3715320) Geography: Place

Franklinton Town, NC Franklinton Town, NC (3724720) Geography: Place