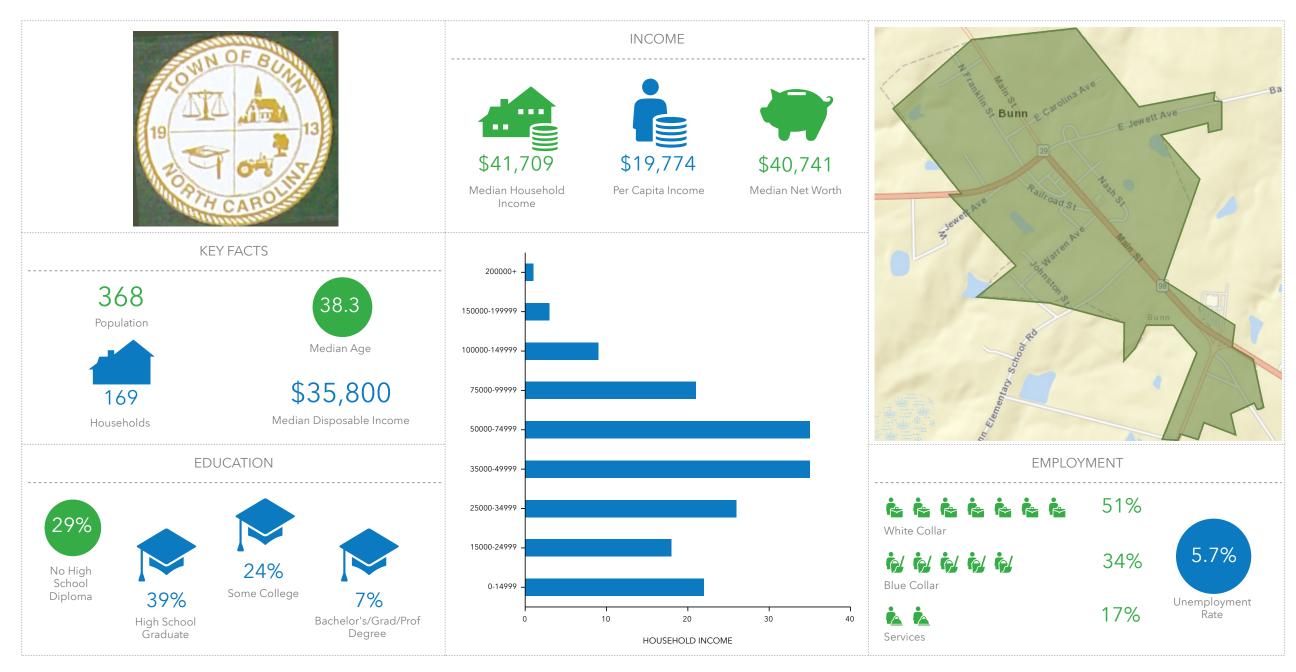

Bunn Town, NC Bunn Town, NC (3708860) Geography: Place

Butner Town, NC Butner Town, NC (3709360) Geography: Place

Creedmoor City, NC Creedmoor City, NC (3715320) Geography: Place

Franklinton Town, NC Franklinton Town, NC (3724720) Geography: Place