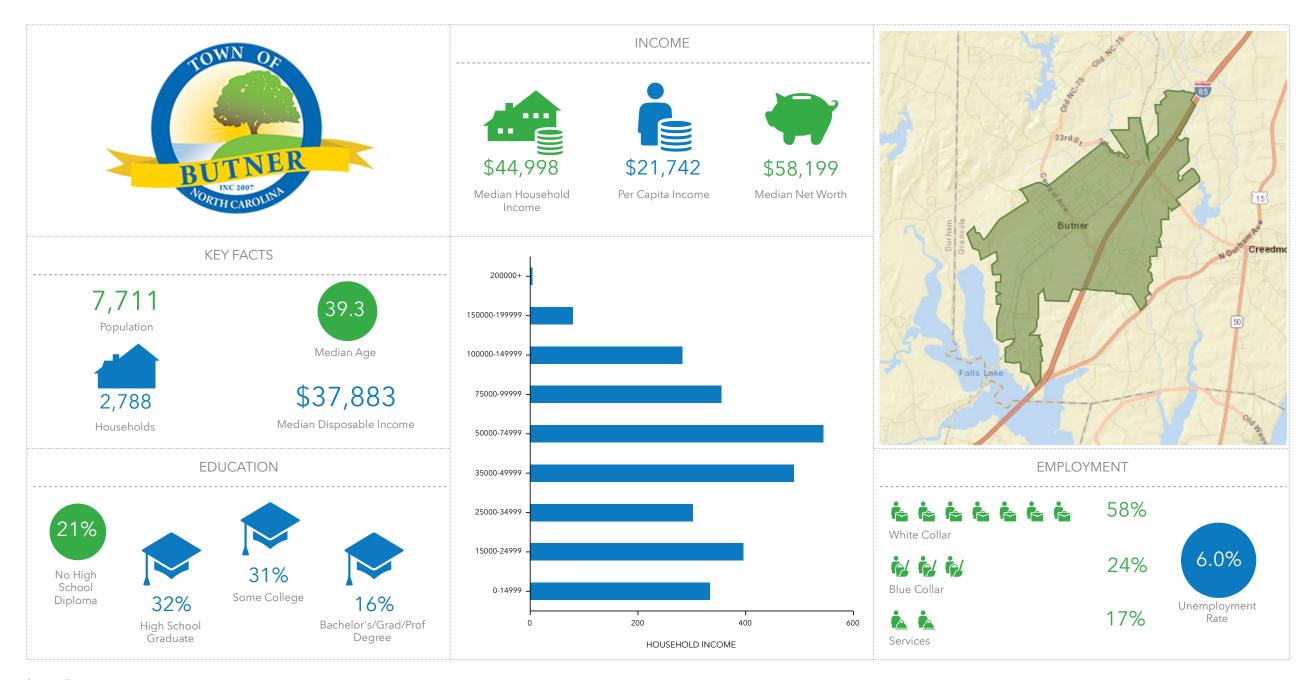

Bunn Town, NC Bunn Town, NC (3708860) Geography: Place

Butner Town, NC Butner Town, NC (3709360) Geography: Place

Creedmoor City, NC Creedmoor City, NC (3715320) Geography: Place

Franklinton Town, NC Franklinton Town, NC (3724720) Geography: Place