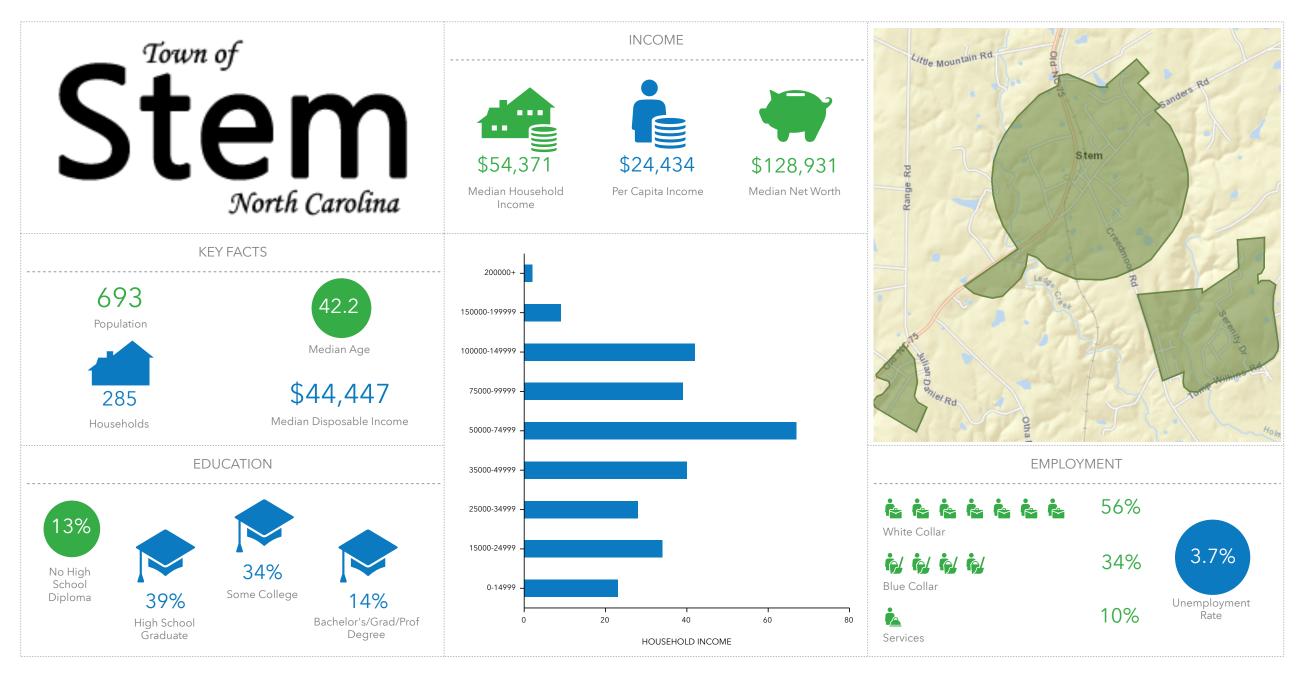

Stem Town, NC Stem Town, NC (3764940) Geography: Place

Stovall Town, NC Stovall Town, NC (3765320) Geography: Place

Warrenton Town, NC Warrenton Town, NC (3771100) Geography: Place

Youngsville Town, NC Youngsville Town, NC (3776200) Geography: Place